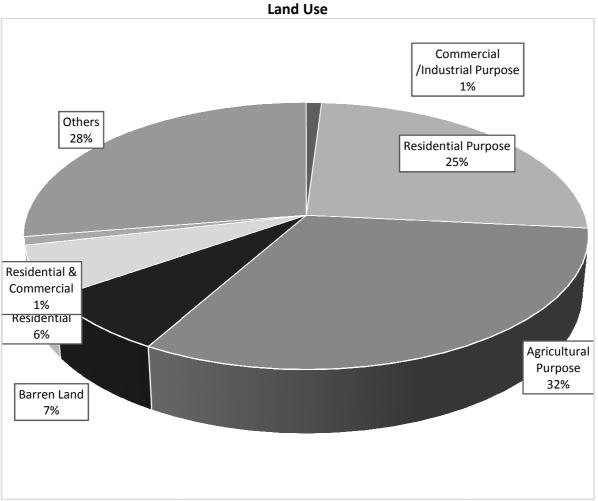

#### 6.3 Land Use and Livelihood

It is observed that majority of the lands in the project area are being utilized for both residential and agricultural purposes, with 25 per cent of landowners exclusively using their plots for housing and 31 per cent for agriculture. Commercial enterprises are limited in the area. A small percentage of individuals use their land for both agriculture and residential purposes. The land to be acquired also includes barren land.

## Figure 6.1