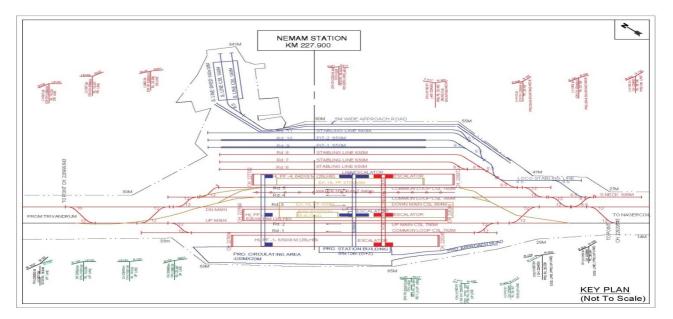

The design of the Nemom Coaching Terminal is given in the Figure 2.2.

Fig 2.2 Design of the Project

Source: Southern Railway Division, Trivandrum