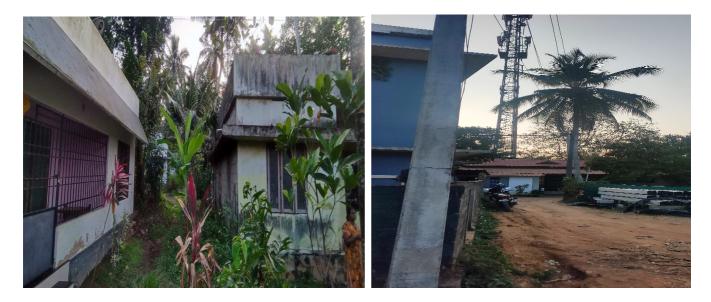

## 2.3 Details of Project size, location, capacity, outputs, production targets, cost and risks

The proposed project entails the land acquisition for the construction of Nemom Terminal and Thamalam-Arikadamukku junction development in Thiruvananthapuram district. The successful execution of this project mandates the acquisition of 2.5955 Ha of land spread across two distinct villages, namely Pallichal and Thirumala. The photographs of the project area are presented in Figure 2.1.

Figure 2.1 Photographs of the Project Area

The cost estimated for the project as per the DPR is given in the Table 2.1.