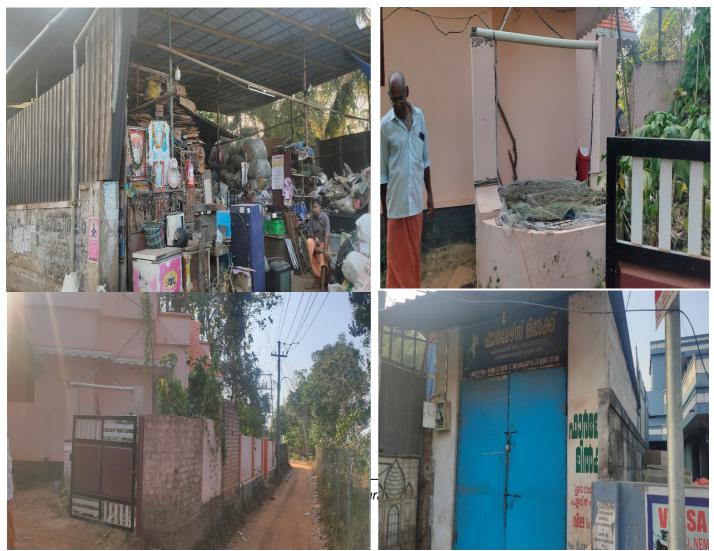

## 2.3 Details of Project size, location, capacity, outputs, production targets, cost and risks

The proposed project entails the land acquisition for the construction of Nemom Terminal and Thamalam-Arikadamukku junction development in Thiruvananthapuram district. The successful execution of this project mandates the acquisition of 2.5955 Ha of land spread across two distinct villages, namely Pallichal and Thirumala. The photographs of the project area are presented in Figure 2.1.

Figure 2.1 Photographs of the Project Area

The cost estimated for the project as per the DPR is given in the Table 2.1.