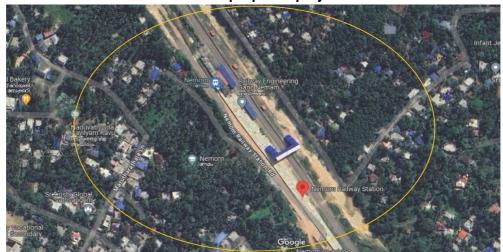

#### 1.2 Location

Nemom, situated approximately 8 Km south of Thiruvananthapuram city centre, is a southern suburb within Thiruvananthapuram district. Nemom Railway station is the first block station towards Nagercoil from TVC railway station. It falls in the administrative limits of Pallichal panchayat and has recently been proposed for inclusion within the municipal corporation of Thiruvananthapuram. The place is well connected with Trivandrum, Neyyattinkara, Vizhinjam, Poovar, Kattakkada, Nagercoil and Kanyakumari. The Vizhinjam International Seaport Limited is 12.8 km away from the proposed Nemom Terminal. Hence, the significance of the Nemom terminal is expected to increase.

Fig 1.1 Location of the proposed project