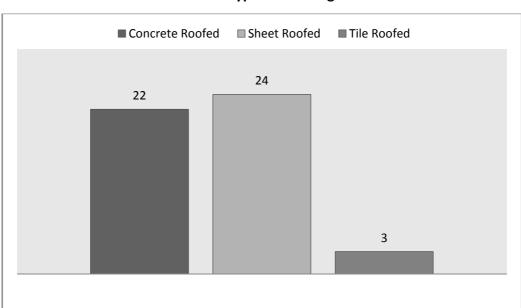

#### 4.2.3 Impact on Structures

The land acquisition for the proposed project is expected to impact a total of 49 buildings, owned by 28 landowners, either partially or completely. These buildings include commercial establishments, residences, car porch, outdoor toilet/bathrooms etc. The types of buildings likely to be affected are presented in Chart 4.2.

Chart 4.2 Type of Buildings

Approximately 45 percent of the buildings likely to be affected by this land acquisition have concrete roofs, while the remaining buildings are tile/sheet roofed. The village wise details of the buildings which will be fully affected are given in the Table 4.1.