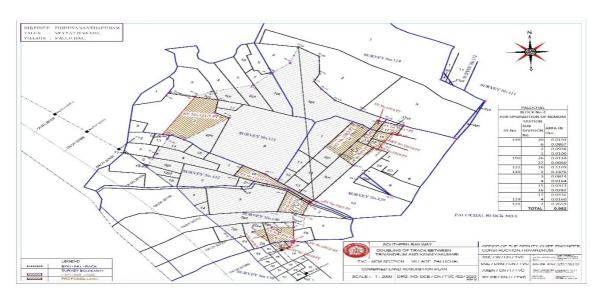

## 4.1 Description of Land with the help of Maps, Information from Land Inventories and Primary Sources

The land earmarked for the construction of Nemom Terminal and Thamalam-Arikadamukku junction development spans across Thirumala and Pallichal villages of Thiruvananthapuram district. The targeted land acquisition mainly covers properties utilised for residential and agricultural purposes. Commercial enterprises are relatively sparse within the project area. The land proposed for acquisition features a plain terrain. The alignment for the construction of Nemom Terminal and Thamalam-Arikadamukku junction development is illustrated in Figure 4.1.

Figure 4.1 Alignment of the proposed project

Source: Southern Railway Division, Trivandrum