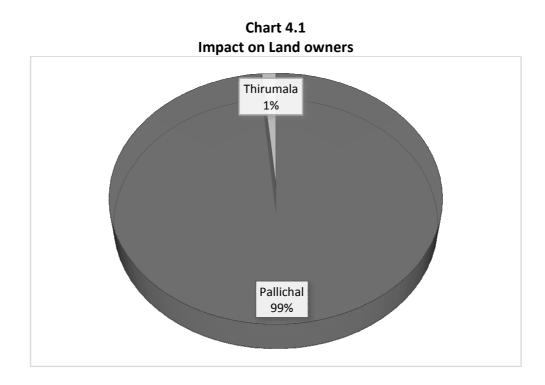

#### 4.2.1 Impact on Land

The proposed project requires 2.5955 Ha of land spread across Pallichal and Thirumala villages. A total of 68 land owners will experience the effects of the land acquisition for the project. Approximately 80 percent of landowners will lose their land completely while the remaining will lose their land partially. The details of the affected land owners in each village are depicted in chart 4.1

The Social Impact Assessment survey found that the land acquisition for the proposed project may have a significant impact on people who own land in Pallichal village, encompassing about 99 per cent of those impacted by the acquisition. The land acquisition has minimal effects on landowners in Thirumala village.