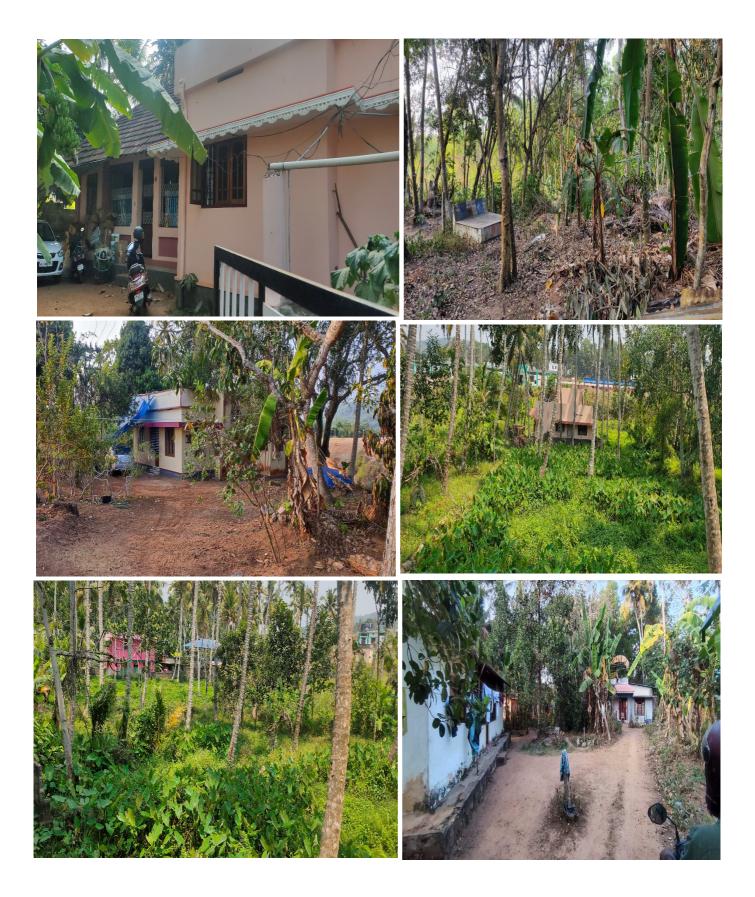

## 2.3 Details of Project size, location, capacity, outputs, production targets, cost and risks

The proposed project entails the land acquisition for the construction of Nemom Terminal and Thamalam-Arikadamukku junction development in Thiruvananthapuram district. The successful execution of this project mandates the acquisition of 2.5955 Ha of land spread across two distinct villages, namely Pallichal and Thirumala. The photographs of the project area are presented in Figure 2.1.

Figure 2.1 Photographs of the Project Area

The cost estimated for the project as per the DPR is given in the Table 2.1.